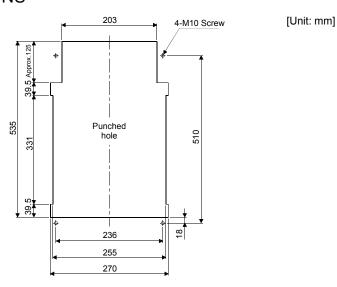

# **MITSUBISHI**

## General-Purpose AC Servo



### HEAT SINK OUTSIDE MOUNTING ATTACHMENT MR-J3ACN

## Installation Guide

#### 1. INTRODUCTION

Thank you for choosing the heat sink outside mounting attachment designed for Mitsubishi AC servo. The heat sink outside mounting attachment is used to install the heat sink of a servo amplifier in the outside of a control box.

Handling method for the heat sink outside mounting attachment is indicated in the instruction manual for each servo amplifier. Read the instruction manual carefully to use the heat sink outside mounting attachment.

#### 2. PANEL CUT DIMENSIONS



#### 3. OUTLINE DIMENSION DRAWING



#### ▲ MITSUBISHI ELECTRIC CORPORATION