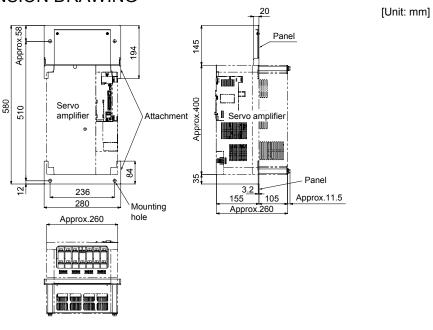

# **MITSUBISHI**

## General-Purpose AC Servo



### HEAT SINK OUTSIDE MOUNTING ATTACHMENT MR-J3ACN

## Installation Guide

#### 1. INTRODUCTION

Thank you for choosing the heat sink outside mounting attachment designed for Mitsubishi AC servo. The heat sink outside mounting attachment is used to install the heat sink of a servo amplifier in the outside of a control box.

Handling method for the heat sink outside mounting attachment is indicated in the instruction manual for each servo amplifier. Read the instruction manual carefully to use the heat sink outside mounting attachment.

#### 2. PANEL CUT DIMENSIONS



#### 3. OUTLINE DIMENSION DRAWING



#### ▲ MITSUBISHI ELECTRIC CORPORATION