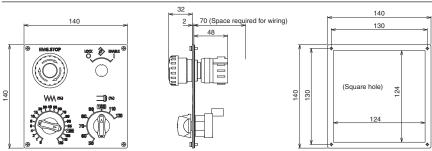

## Machine operation panel B FCU7-KB926

#### **Product line**

| Model      | Name                                                | Contents                                                                                                          |
|------------|-----------------------------------------------------|-------------------------------------------------------------------------------------------------------------------|
| FCU7-KB921 | Machine operation panel A (Standard specifications) | Key switch 55 points, LED 55 points<br>MITSUBISHI standard key layout                                             |
| FCU7-KB922 | Machine operation panel A (Custom specifications)   | Key switch 55 points, LED 55 points Without key top (purchase custom parts separately)                            |
| FCU7-KB926 | Machine operation panel B                           | Rotary switches (spindle override, cutting override) Select switch (memory protection) Emergency stop push-button |