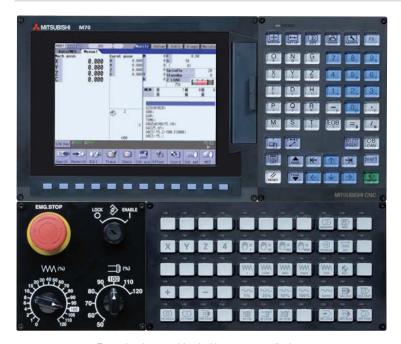

Example when combined with an 8.4-type display

#### Consistent design

The same color as the display and keyboard is adopted for the consistency in design.

#### **Product line**

| Model      | Name                                                | Contents                                                                                                          |
|------------|-----------------------------------------------------|-------------------------------------------------------------------------------------------------------------------|
| FCU7-KB921 | Machine operation panel A (Standard specifications) | Key switch 55 points, LED 55 points<br>MITSUBISHI standard key layout                                             |
| FCU7-KB922 | Machine operation panel A (Custom specifications)   | Key switch 55 points, LED 55 points Without key top (purchase custom parts separately)                            |
| FCU7-KB926 | Machine operation panel B                           | Rotary switches (spindle override, cutting override) Select switch (memory protection) Emergency stop push-button |