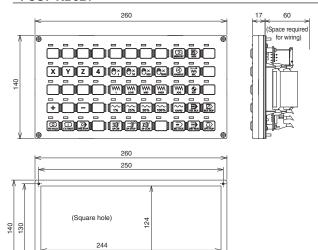

### Machine operation panel A (standard specifications) FCU7-KB921

#### **Product line**

| Model      | Name                                                | Contents                                                                                                          |
|------------|-----------------------------------------------------|-------------------------------------------------------------------------------------------------------------------|
| FCU7-KB921 | Machine operation panel A (Standard specifications) | Key switch 55 points, LED 55 points<br>MITSUBISHI standard key layout                                             |
| FCU7-KB922 | Machine operation panel A (Custom specifications)   | Key switch 55 points, LED 55 points Without key top (purchase custom parts separately)                            |
| FCU7-KB926 | Machine operation panel B                           | Rotary switches (spindle override, cutting override) Select switch (memory protection) Emergency stop push-button |