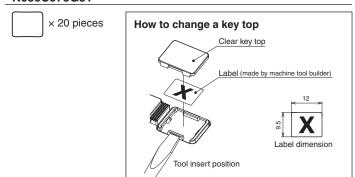

#### < Custom parts (Optional) >

| · · · · · · |                        |                                                                                                                             |  |
|-------------|------------------------|-----------------------------------------------------------------------------------------------------------------------------|--|
| Model       | Name                   | Contents                                                                                                                    |  |
| N030C975G51 | Clear key top set      | A set of transparent key tops (20 pieces)                                                                                   |  |
| N030C975G52 | Optional key top set A | A set of key tops marked with 20 identifiable characters such as axis name and part system numbers for additional functions |  |

## Clear key top set N030C975G51