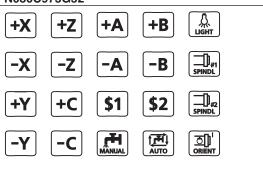

#### < Custom parts (Optional) >

| · · · · · · |                        |                                                                                                                             |  |
|-------------|------------------------|-----------------------------------------------------------------------------------------------------------------------------|--|
| Model       | Name                   | Contents                                                                                                                    |  |
| N030C975G51 | Clear key top set      | A set of transparent key tops (20 pieces)                                                                                   |  |
| N030C975G52 | Optional key top set A | A set of key tops marked with 20 identifiable characters such as axis name and part system numbers for additional functions |  |

### Optional key top set A N030C975G52