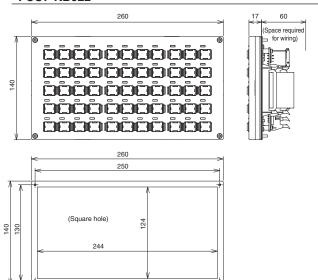

### Machine operation panel A (custom specifications) FCU7-KB922

#### **Product line**

| Model      | Name                                                | Contents                                                                                                          |
|------------|-----------------------------------------------------|-------------------------------------------------------------------------------------------------------------------|
| FCU7-KB921 | Machine operation panel A (Standard specifications) | Key switch 55 points, LED 55 points<br>MITSUBISHI standard key layout                                             |
| FCU7-KB922 | Machine operation panel A (Custom specifications)   | Key switch 55 points, LED 55 points Without key top (purchase custom parts separately)                            |
| FCU7-KB926 | Machine operation panel B                           | Rotary switches (spindle override, cutting override) Select switch (memory protection) Emergency stop push-button |