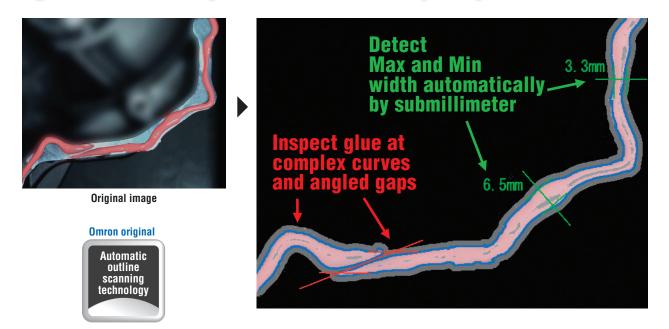

# Accurate calculation with any path, any environment

High accurate inspection of the complex path

With Omron's original automatic outline scanning technology, automatically calculated glue width and detected angled gaps even complex curved path. Logging the data of glue condition, utilizing for quality control and traceability.