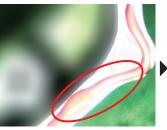

**Previous process** Cannot detect the glue path at the glared area.

HDR process Can reliably detect the glue path by eliminating the effects of glare.