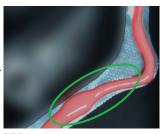

**Previous process** Cannot detect the glue path at the glared area.

HDR process Can reliably detect the glue path by eliminating the effects of glare.