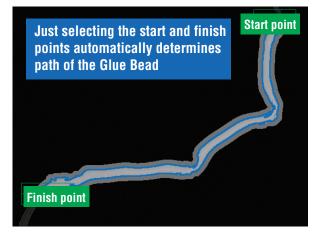

### Detects complex paths with Easy set-up

Defect the glue path outline simply by defining the start and finish point on the screen. No expert knowledge is required.