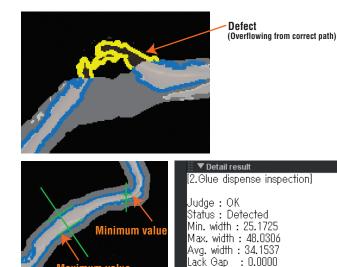

## Visible results enable quick error analysis

Graphical scan image is shown on-screen, allowing immediate analysis and quick correction of errors.

num value

Scan results